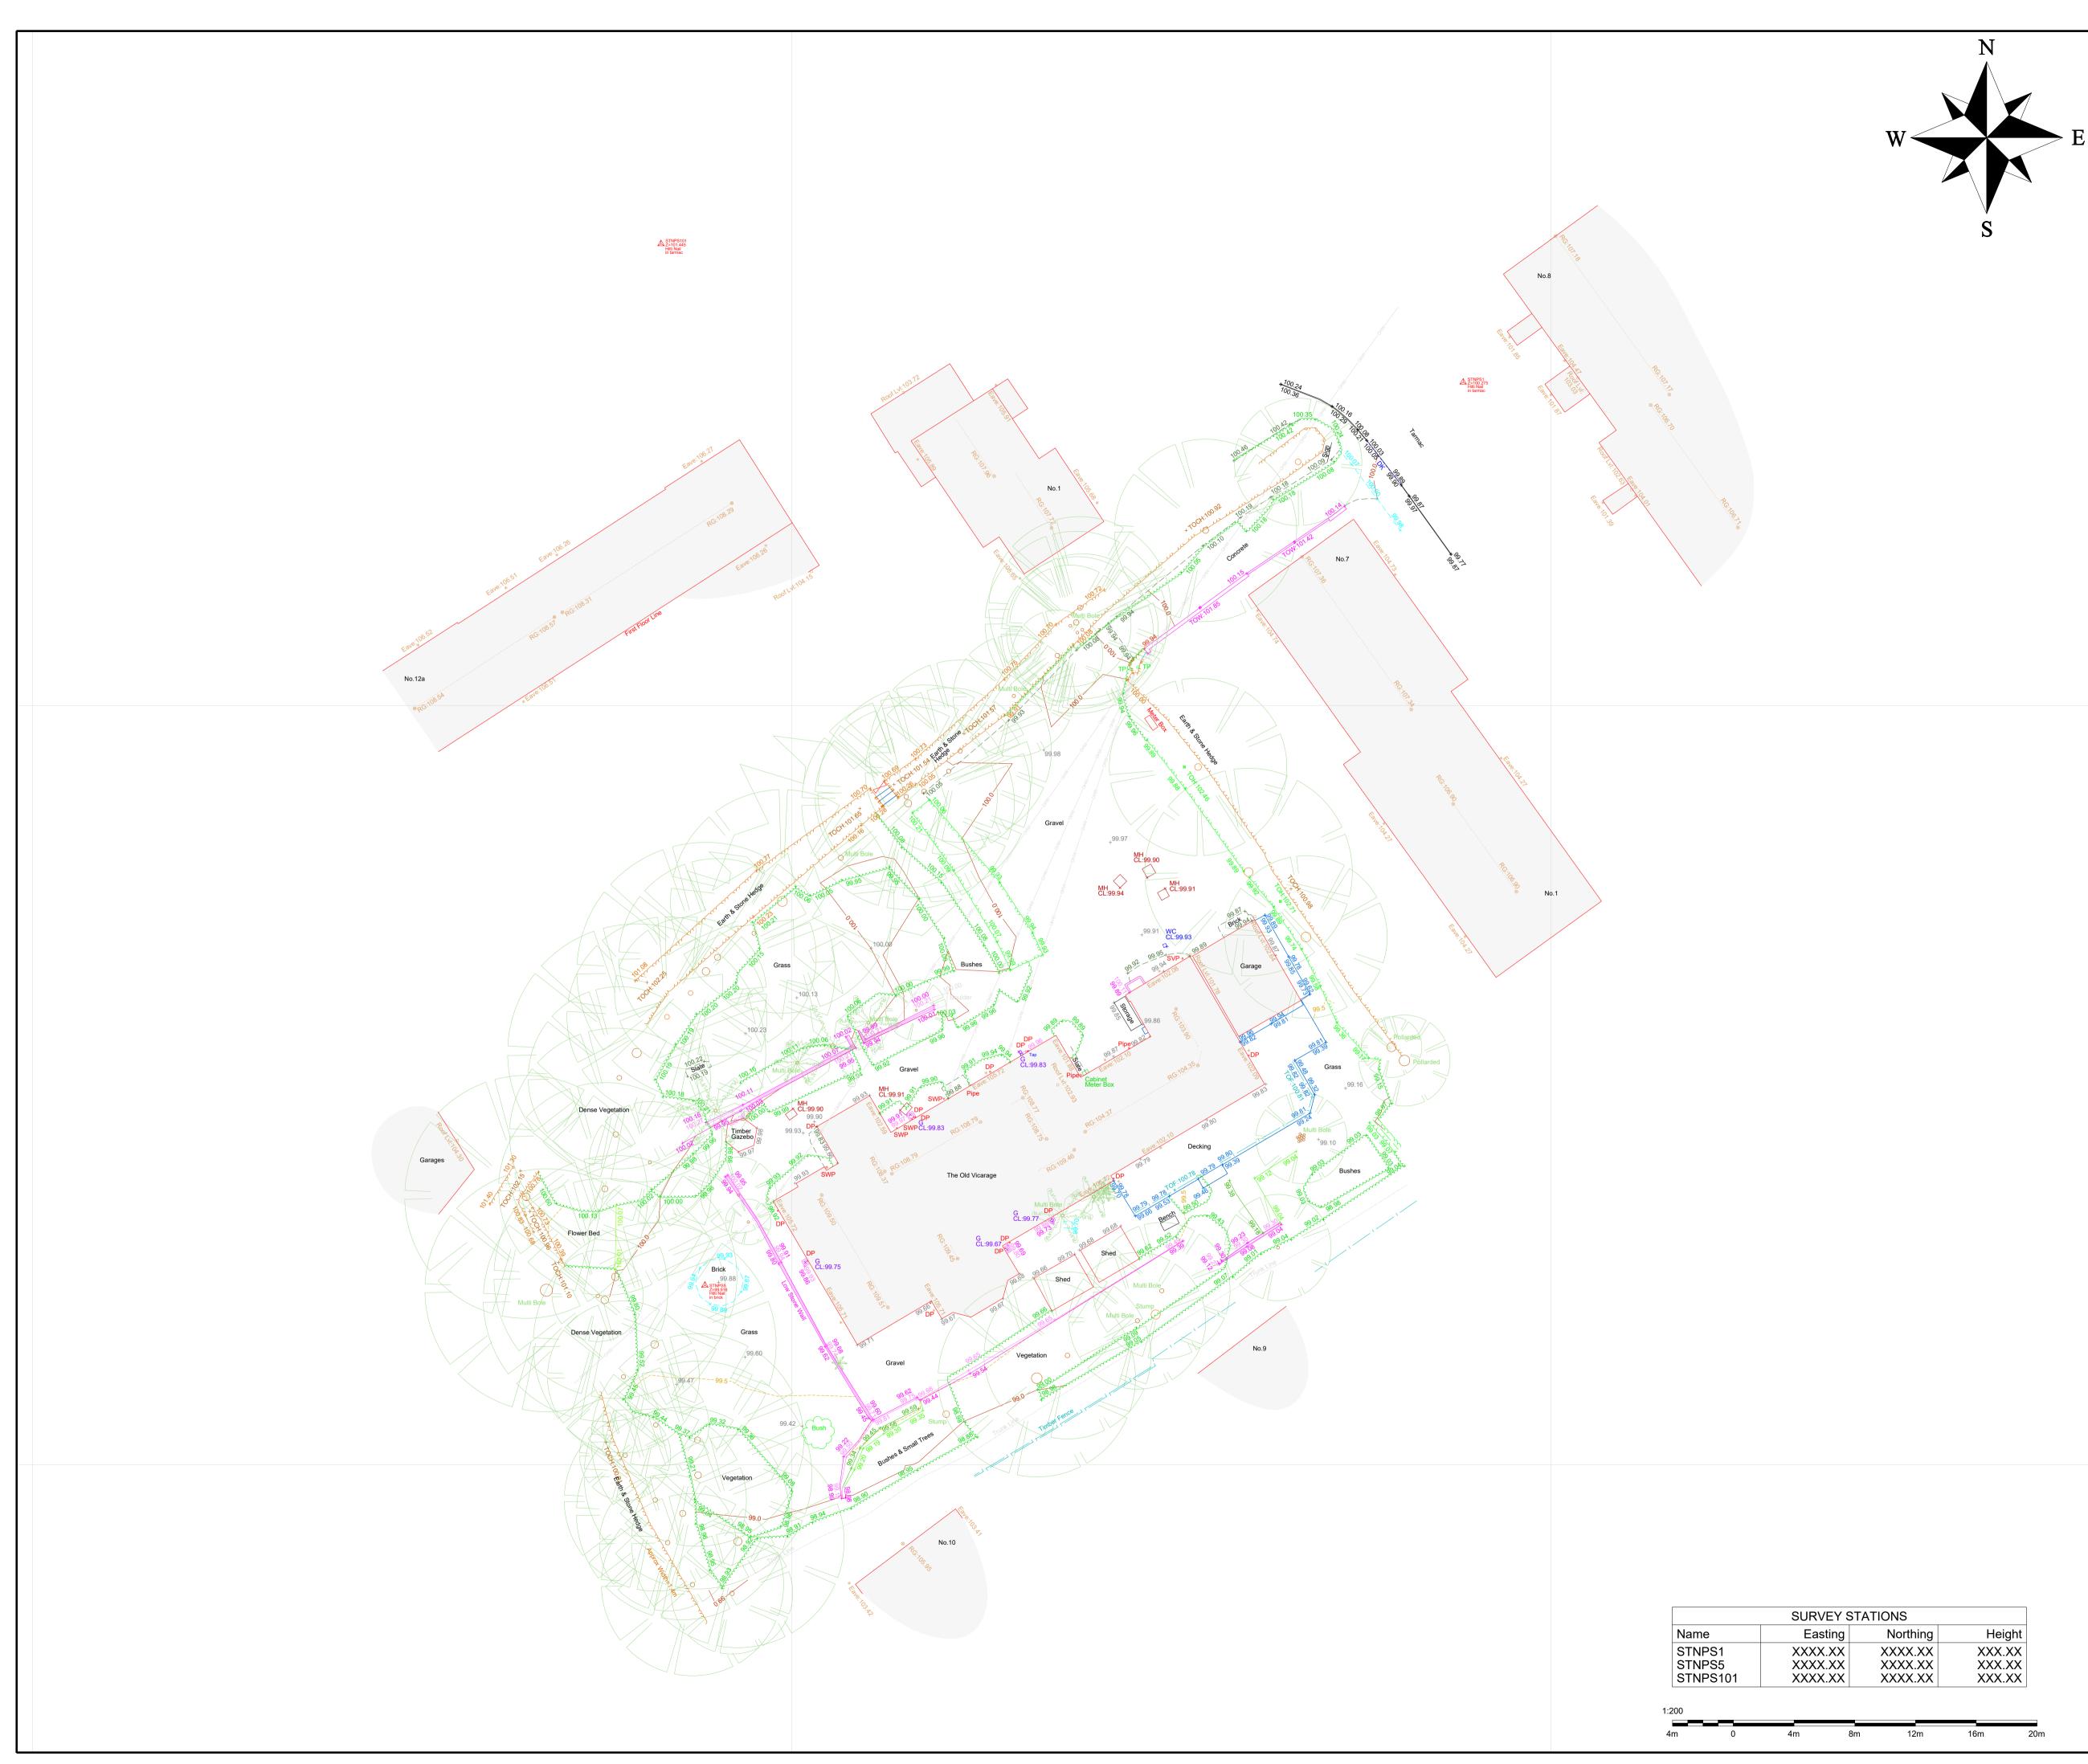

|                       | www.pira                                       | nsurveys.co.u                     | k                                   |
|-----------------------|------------------------------------------------|-----------------------------------|-------------------------------------|
|                       | 0330                                           | 223 6306                          |                                     |
| Land Su               | rveys Measured Build                           | ling Surveys Drone                | Surveys Setting Ou                  |
|                       | LE                                             | EGEND                             |                                     |
|                       | Aco Drain                                      | BH                                | Bore Hole                           |
|                       | Armco Barrier<br>Building/Structure            | TBM                               | Temporary Bench Mark                |
|                       | Bottom of Bank                                 | ∆ Z=9.99                          |                                     |
|                       | Beam<br>Boulder Line<br>Bushes /Edge of Crowth |                                   | Gate                                |
|                       | Bushes/Edge of Growth<br>Channel               |                                   | Gatepost                            |
|                       | Cornish Hedge<br>Cornish Hedge Top             | $\mathbf{\underline{C}}$          | Shrub/Bush                          |
|                       | Concrete<br>Building Canopy                    | Ş                                 | Slope Symbol                        |
|                       | Drainage Ditch Bottom<br>Drainage Ditch Top    | M 2 2 3 A                         | Tree - Deciduous/<br>Evergreen/Palm |
|                       | Drop Kerb<br>Door                              | O BB                              | Belisha Beacon                      |
| ·                     | External Boundary<br>Flower Bed                |                                   | Bollard                             |
| I                     | Fence                                          | BT                                |                                     |
|                       | Foot Path<br>Grass Edge                        | CL=9.99                           | BT Cover                            |
|                       | Hedge<br>Obstruction Line                      | Cabinet                           | Cabinet                             |
| OHW                   | Overhead Wires<br>Pipe Line                    | • Cable                           | Cable into Ground                   |
| <>                    | Plant Line<br>Railings                         | CVR<br>CL=9.99                    | Unspecified Cover                   |
|                       | River Bottom<br>Road Centre Line               | • DP<br>• EP                      | Drain Pipe<br>Electricity Pole      |
|                       | Road Edge Line                                 |                                   | -                                   |
|                       | Ridge Line<br>Road Marking White               | FH                                | Earth Rod                           |
|                       | Road Marking Yellow<br>Road Sign (Board)       | └── CL=9.99<br>┌── GC             | Fire Hydrant                        |
|                       | RSJ Line<br>River Top                          | CL=9.99                           | Gas Cover                           |
|                       | Scar lines<br>Section Line                     | $\Box \bigcirc G_{CL=9.99}^{G}$   | Gulley                              |
|                       | Street Furniture<br>Soffit Line                | $\Box \bigcirc {}^{IC}_{CL=9.99}$ | Inspection Cover                    |
|                       | Solid Red Line                                 | □ KG<br>CL=9.99                   | Kerb Gulley                         |
|                       | Serial Spot Level<br>Steps                     | ○ LP                              | Lamp Post                           |
|                       | Tactile Paving                                 |                                   | Man Hole Cover                      |
|                       | Top of Bank<br>Top of Kerb                     | □ / CL=9.99                       |                                     |
|                       | Rail Track<br>Edge of Tree Canopy              | Mkr                               | Marker                              |
|                       | Edge Of Trunk Line<br>Verge                    | ○ PO                              | Post                                |
| W                     | Wall<br>Waters Edge                            |                                   | Rodding Eye                         |
|                       | Weir Line                                      | ⊖ SP                              | Signpost                            |
| TOA:9.99              | Wall Top<br>Top of Armco                       | ⊖ SVP                             | Soil Vent Pipe                      |
| TOCH:9.99<br>TOC:9.99 | Top of Cornish Hedge<br>Top of Concrete        | <ul> <li>Stay Wire</li> </ul>     | Stay Wire                           |
| TOH:9.99<br>TOF:9.99  | Top of Hedge<br>Top of Fence                   | ⊖ TL                              | Traffic Lights                      |
| TOT:9.99<br>TOW:9.99  | Top of Tree<br>Top of Wall                     | О ТР                              | Telegraph Pole                      |
| FFL:9.99              | Finished Floor Level                           | ⊖ Stump                           | Tree Stump                          |
| 90.00                 | Contour Line                                   |                                   | Water Cover                         |
| STNTG1<br>Z=50.000    | Survey Station                                 | □                                 |                                     |
|                       |                                                |                                   |                                     |

Piran

Surveys

Notes Levels are in meters above Ordnance Survey Datum.

Coordinate system is Ordnance Survey National Grid OSGB36(15) at coordinates XXXX.XXE, XXXX.XXN, STNPS1. All data has been drawn using a scale factor 1.000 from this point.

Level datum and coordinate system were established using the OS active station GNSS network.

Grid is related to Ordnance Survey coordinates.

No allowance has been made for sub surface entry into manholes or other chambers or voids below ground level. Therefore any details relating to depths, sizes etc. are taken from above ground and as such will be approximate only.

Client:

Project Title:

The Old Vicarage

Cornwall

| Drawing Detail: Topographical Survey |           |             |             |             |          |
|--------------------------------------|-----------|-------------|-------------|-------------|----------|
| Rev.                                 | Issue Dat | е           | Description |             |          |
| А                                    |           |             | Original    |             |          |
|                                      |           |             |             |             |          |
|                                      |           |             |             |             |          |
|                                      |           |             |             |             |          |
|                                      |           |             |             |             |          |
| Surveyor: SK C                       |           | Checked: SK | Surv. Date: |             |          |
| Drawing Scale:1:200 @ A1             |           |             | 200 @ A1    | Issue Date: |          |
| Drawing No.                          |           |             |             |             | Revision |
|                                      |           |             |             |             | A I      |

| IS      |        |
|---------|--------|
| orthing | Height |
| XX.XX   | XXX.XX |
| XX.XX   | XXX.XX |
| XX.XX   | XXX.XX |