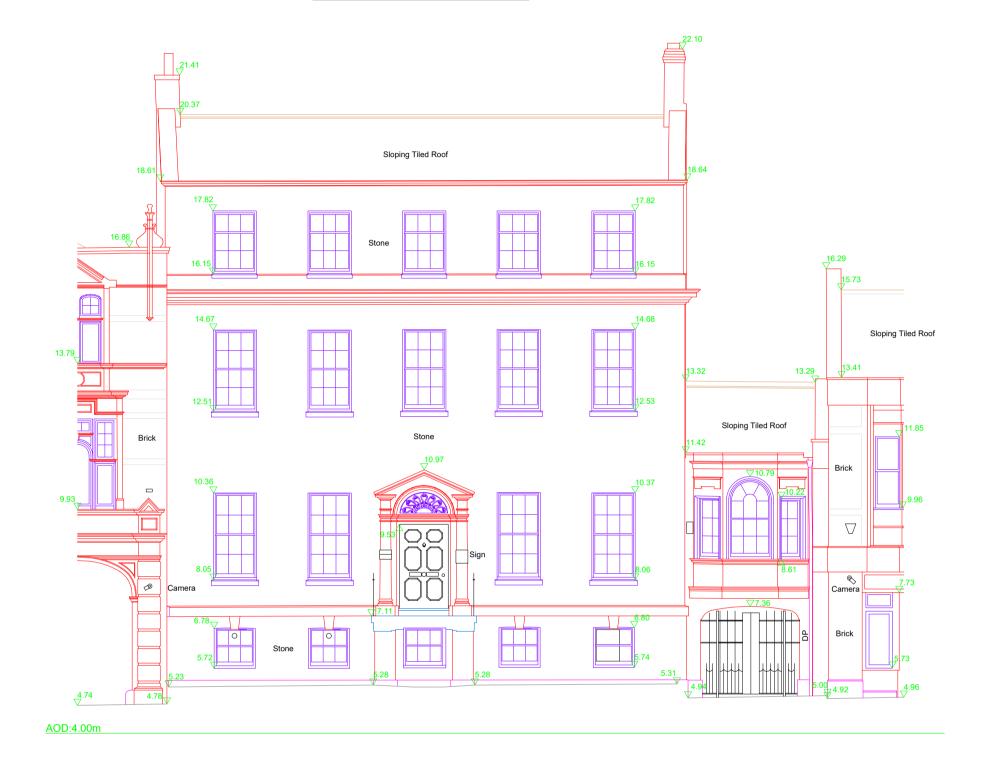

## North Elevation



## East Elevation



Notes
Levels and coordinate system is based on Piran Surveys Ltd
Topographical Survey XX-XXXX-XX.

It is important to note that the same accuracies implied by the plotting scale are equally applicable to digital data supplied for CAD.

Every effort has been made to identify all visible above ground features, however it should be borne in mind that there may be items obscured at the time of survey.

Visible features in the vicinity of the boundaries, as shown on this survey, may not represent the extent of legally conveyed ownership.

This drawing is copyright of Piran Surveys Ltd and may not be reproduced without licence or permission. No responsibility is taken for amendments by others. DO NOT SCALE FROM COPIES FOR CONSTRUCTION PURPOSES.

# South Elevation



## Wes