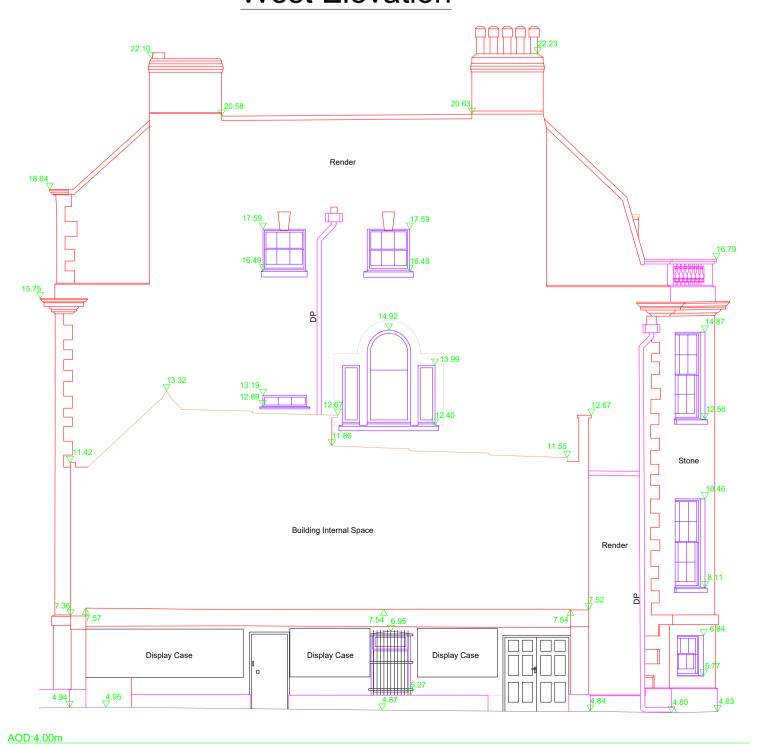

## West Elevation

Project Title:

Drawing Detail: Elevations

Rev. Issue Date Description Original

Surveyor: SK Checked: SK Surv. Date: Drawing Scale:1:100 @ A1

Revision